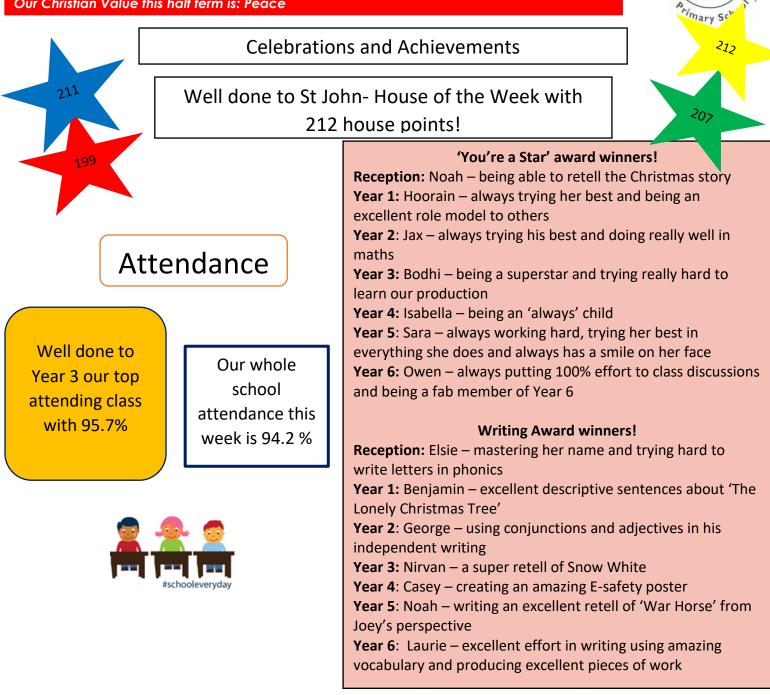

|  |
| Every Thursday 8.45-<br>10.30am        | Playgroup in the hall                                                                                                                                                   |  |
| Every Friday at 9am                    | Celebration Assembly – parents of children receiving awards will<br>be invited by text                                                                                  |  |
|                                        |                                                                                                                                                                         |  |

Christmas at

1.-1-1

# Newsletter 13

# Friday 6th December 2024

St. Luke's

Our Christian Value this half term is: Peace